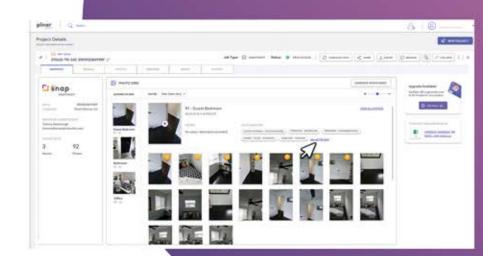

## **About SnapShot**

Plnar SnapShot is the perfect low cost solution for claim triage on any severity claim. Policyholders utilize the Snap App to document the space in fewer than 2 minutes per room. Adjusters obtain photos and quick videos of each room instantly upon project submission, which enables them to determine method of inspection (MOI), create an estimate, upgrade to a full 3D plan, assign to a different adjuster, or visit the site for more complex claims – right from their computer!