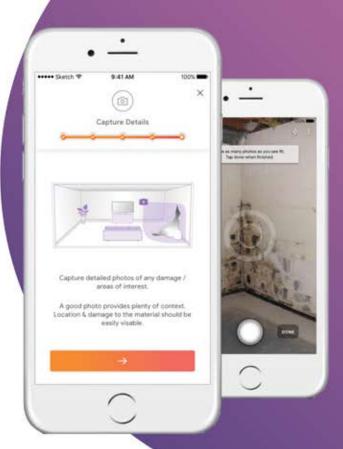

## **About Snap3D**

Designed with simplicity in mind, Plnar powers virtual claims by providing simplified data capture, allowing anyone with a smartphone to document interior property damage. In fewer than 2 minutes per room, policyholders, adjusters, or third-party providers can document everything needed for Plnar to automatically generate complete data sets, room plans, measurement reports, and 3D models.

Plnar's SmartPix technology transforms any photo captured into fully measurable, interactive 3D models.

- Complete captures everything in a room from the smallest architectural elements like a bump out, to wet spaces and cabinetry
- 2D Models, 3D Plans, SmartPix measurable photos, and a suite of reports makes estimating a Snap!
- Seamlessly integrates with Xactimate, CoreLogic, and Guidewire