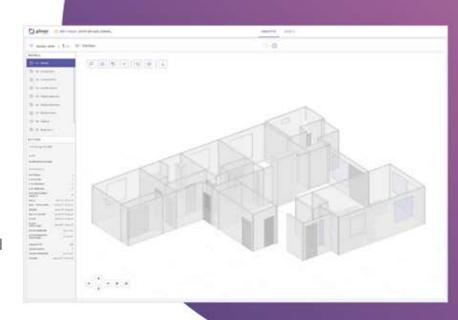

## **About Floorplanning**

The floorplanning add-on takes Plnar's individual fully-measured 2D and 3D room plans and converts them into schematic floor plans of each "level" of a home. Floorplans provide full context of the loss, illustrates where continuous flooring flows, and other nuances of the loss site that may not be visible in individual room plans alone.